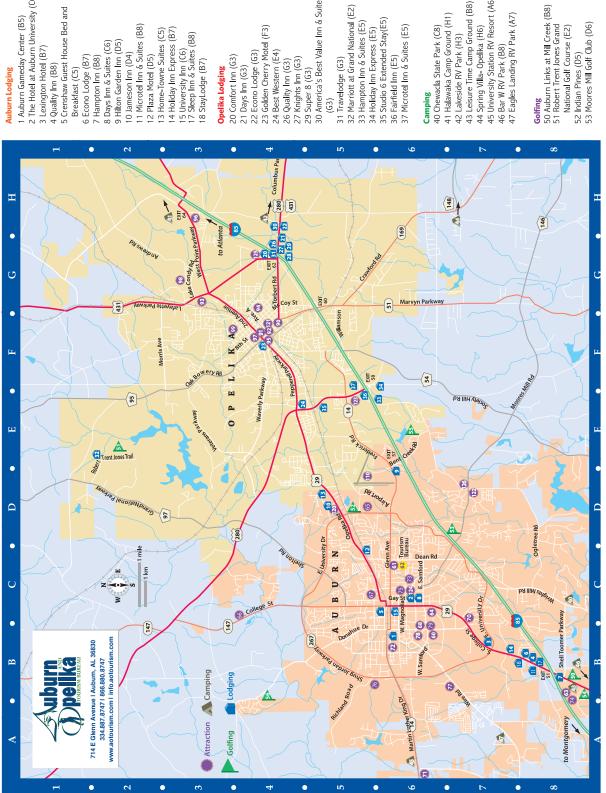

# **Auburn Lodging**

| (90)                                                           |  |
|----------------------------------------------------------------|--|
| Auburn Gameday Center (B5)<br>The Hotel at Auburn University ( |  |

3 Lexington Hotel (B7)

5 Crenshaw Guest House Bed and 4 Quality Inn (B8) Breakfast (C5)

8 Days Inn & Suites (C6) 9 Hilton Garden Inn (D5) 6 Econo Lodge (B7) 7 Hampton Inn (B8)

11 Microtel Inn & Suites (B8) 10 Jameson Inn (D4) 12 Plaza Motel (D5)

13 Home-Towne Suites (C5) 14 Holiday Inn Express (B7)

15 University Inn (C6) 17 Sleep Inn & Suites (B8) 18 StayLodge (B7)

# **Opelika Lodging**

20 Comfort Inn (G3)
21 Days Inn (G3)
22 Econo Lodge (G3)
23 Golden Cherry Motel (F3)

24 Best Western (E4)

27 Knights Inn (G3) 26 Quality Inn (G3)

30 America's Best Value Inn & Suites 29 Super 8 (G3)

32 Marriott at Grand National (E2) 35 Studio 6 Extended Stay(E5) 33 Hampton Inn & Suites (E5) 34 Holiday Inn Express (E5) 31 Travelodge (G3)

41 Halawaka Camp Ground (H1) 40 Chewacla State Park (C8) 42 Lakeside RV Park (H3)

45 University Station RV Resort (A6) 46 Bar W RV Park (B8) 44 Spring Villa- Opelika (H6)

National Golf Course (E2)

52 Indian Pines (D5) 53 Moores Mill Golf Club (D6)

55 Saugahatchee Country Club (E6) 56 Auburn University Club (B3)

# **Auburn Attractions**

61 Auburn Chamber of Commerce (C6) 60 Agriculture Heritage Park (B6)

62 Auburn-Opelika Tourism Bureau (C6)

64 Donald E. Davis Arboretum (C6) 65 Duck Samford Park & Baseball 63 Auburn Softball Complex (B8)

67 Jan Dempsey Community Arts Center 66 Forest Ecology Preserve (C3) Complex (D5)

(C2)

68 Jordan-Hare Football Stadium (C6) 70 Jule Collins Smith Museum of Fine Art (C7)

71 Kiesel Park (A6)

74 Surfside Water Park (B8) 72 Mises Institute (B5) 73 Pebble Hill (C5)

76 Yarbrough Tennis Complex (B5) 75 Tiger Trail of Auburn (C5)

79 Samford Stadium at Plainsman Park (C6) 77 Auburn Soccer Complex (B6) 78 AU Arena (C6)

# Opelika Attractions

92 Museum of East Alabama (F3) 91 Event Center Downtown (F4) 90 Lee County Courthouse (F5)

93 Opelika Center for Performing Arts (G2)

Historic Whitfield Searcy House (F3) 94 Opelika Chamber of Commerce &

96 West Ridge Baseball Complex (H2) 95 Opelika Train Depot (F3)

Home of Victorian Front Porch 97 Northside Historic District -

Christmas (F3)

98 Opelika Sportsplex & Aquatics Center (G3)

99 Opelika Municipal Park (F3)

# 110 Auburn University Regional Airport (D5)

121 Historic Downtown Opelika (F3) 120 Village Mall(D4)

122 Ogletree Village (D7) 123 Tiger Town (E5)

(B8)

124 Historic Downtown Auburn (C6) 125 USA Town Center (G3) 126 Hamilton Place (D7)